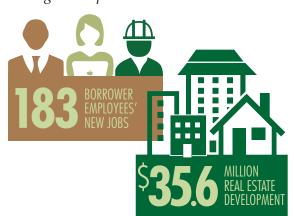

Growth Capital had yet another "Record Year" with more gross dollar investment in our nearly forty (40) years of operations with more than \$37.6 million in approved loans which leveraged over \$100 million in economic development investment in our communities during 2021. Our participation has adding significantly to the overall economic activity of our region with the potential to add over 550 new jobs for Ohio workers. Loan closing production for fiscal year 2021 funded through September 30, 2021 with loan closing dollar volume reaching \$14.1MM.

### CREATING

Tangible Impast